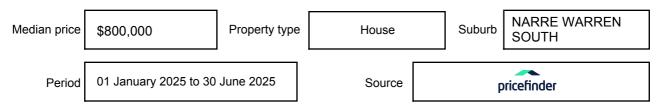

## **MEDIAN SALE PRICE**

# NARRE WARREN SOUTH, VIC, 3805

**Suburb Median Sale Price (House)** 

\$800,000

01 January 2025 to 30 June 2025

Provided by: pricefinder