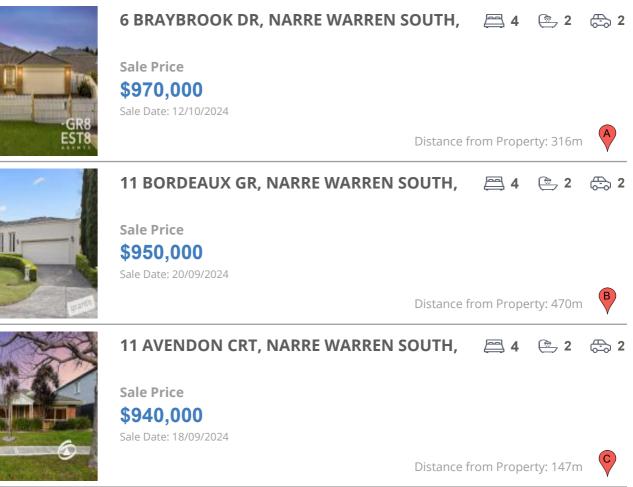

# **COMPARABLE PROPERTIES**

These are the three properties sold within two kilometres of the property for sale in the last six months that the estate agent or agents representative considers to be most comparable to the property for sale.

#### **Comparable property sales**

These are the three properties sold within two kilometres of the property for sale in the last six months that the estate agent or agents representative considers to be most comparable to the property for sale.

| Address of comparable property               | Price     | Date of sale |
|----------------------------------------------|-----------|--------------|
| 6 BRAYBROOK DR, NARRE WARREN SOUTH, VIC 3805 | \$970,000 | 12/10/2024   |
| 11 BORDEAUX GR, NARRE WARREN SOUTH, VIC 3805 | \$950,000 | 20/09/2024   |
| 11 AVENDON CRT, NARRE WARREN SOUTH, VIC 3805 | \$940,000 | 18/09/2024   |