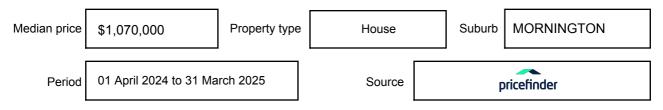

expressed as a single price, or as a price range with the difference between the upper and lower amounts not more than 10% of the lower amount.

This Statement of Information must be provided to a prospective buyer within two business days of a request and displayed at any open for inspection for the property for sale.

It is recommended that the address of the property being offered for sale be checked at

services.land.vic.gov.au/landchannel/content/addressSearch before being entered in this Statement of Information.

#### Property offered for sale

Address Including suburb and postcode

6 MERIDIAN WAY, MORNINGTON, VIC 3931

#### Indicative selling price

For the meaning of this price see consumer.vic.gov.au/underquoting

Price Range:

\$1,900,000 to \$2,090,000

#### Median sale price



#### **Comparable property sales**

The estate agent or agents representative reasonably believes that fewer than three comparable properties were sold within two kilometres of the property for sale in the last six months.

This Statement of Information was prepared on: