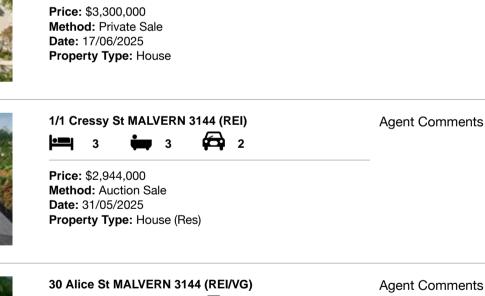

| Ado | dress of comparable property    | Price       | Date of sale |
|-----|---------------------------------|-------------|--------------|
| 1   | 2 Huntingtower Rd ARMADALE 3143 | \$3,300,000 | 17/06/2025   |
| 2   | 1/1 Cressy St MALVERN 3144      | \$2,944,000 | 31/05/2025   |
| 3   | 30 Alice St MALVERN 3144        | \$3,390,000 | 22/02/2025   |

# **Comparable Properties**

(2)

2

Price: \$3,390,000 Method: Auction Sale Date: 22/02/2025 Property Type: Townhouse (Res) Land Size: 320 sqm approx

4