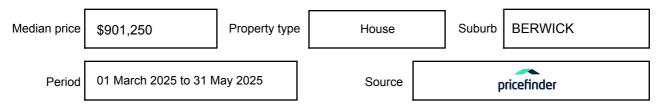

be expressed as a single price, or as a price range with the difference between the upper and lower amounts not more than 10% of the lower amount.

This Statement of Information must be provided to a prospective buyer within two business days of a request and displayed at any open for inspection for the property for sale.

It is recommended that the address of the property being offered for sale be checked at

services.land.vic.gov.au/landchannel/content/addressSearch before being entered in this Statement of Information.

## Property offered for sale

Address Including suburb and postcode

4 GRENVILLE COURT, BERWICK, VIC 3806

## Indicative selling price

For the meaning of this price see consumer.vic.gov.au/underquoting

Price Range:

\$1,600,000 to \$1,749,999

#### Median sale price



#### **Comparable property sales**

The estate agent or agents representative reasonably believes that fewer than three comparable properties were sold within two kilometres of the property for sale in the last six months.