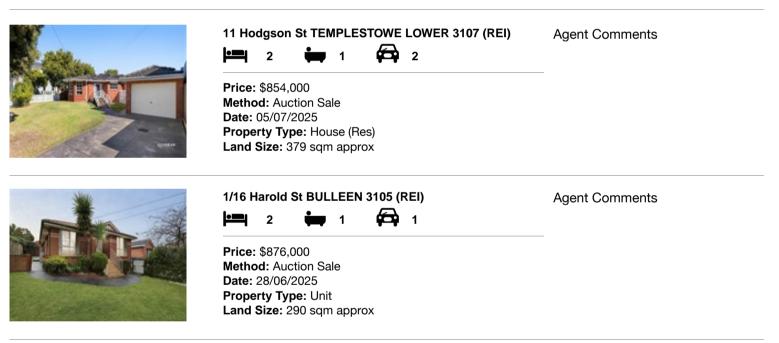

| Ade | dress of comparable property            | Price     | Date of sale |
|-----|-----------------------------------------|-----------|--------------|
| 1   | 11 Hodgson St TEMPLESTOWE LOWER 3107    | \$854,000 | 05/07/2025   |
| 2   | 1/16 Harold St BULLEEN 3105             | \$876,000 | 28/06/2025   |
| 3   | 2/19 Gertrude St TEMPLESTOWE LOWER 3107 | \$892,000 | 01/03/2025   |