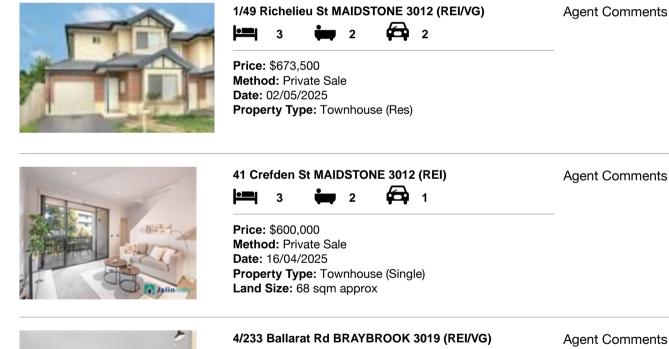

| Ade | dress of comparable property     | Price     | Date of sale |
|-----|----------------------------------|-----------|--------------|
| 1   | 1/49 Richelieu St MAIDSTONE 3012 | \$673,500 | 02/05/2025   |
| 2   | 41 Crefden St MAIDSTONE 3012     | \$600,000 | 16/04/2025   |
| 3   | 4/233 Ballarat Rd BRAYBROOK 3019 | \$637,500 | 04/03/2025   |

# **Comparable Properties**

Price: \$637,500 Method: Private Sale Date: 04/03/2025 Property Type: Townhouse (Single)

2

3