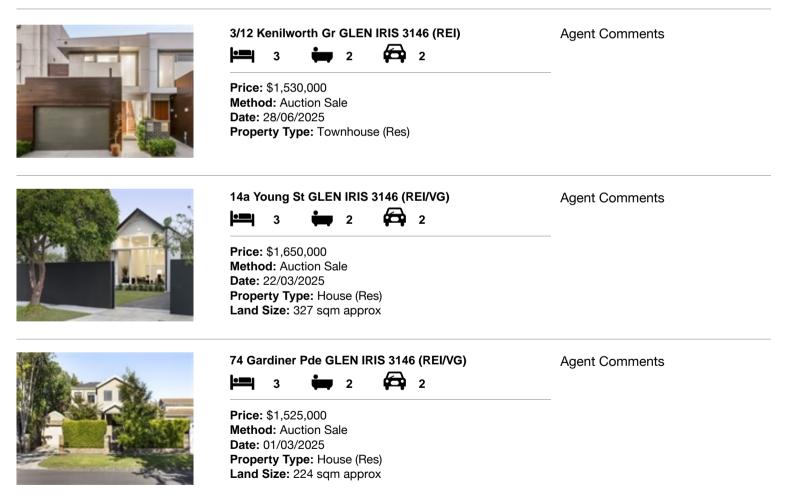

| Add | dress of comparable property      | Price       | Date of sale |
|-----|-----------------------------------|-------------|--------------|
| 1   | 3/12 Kenilworth Gr GLEN IRIS 3146 | \$1,530,000 | 28/06/2025   |
| 2   | 14a Young St GLEN IRIS 3146       | \$1,650,000 | 22/03/2025   |
| 3   | 74 Gardiner Pde GLEN IRIS 3146    | \$1,525,000 | 01/03/2025   |

# **Comparable Properties**