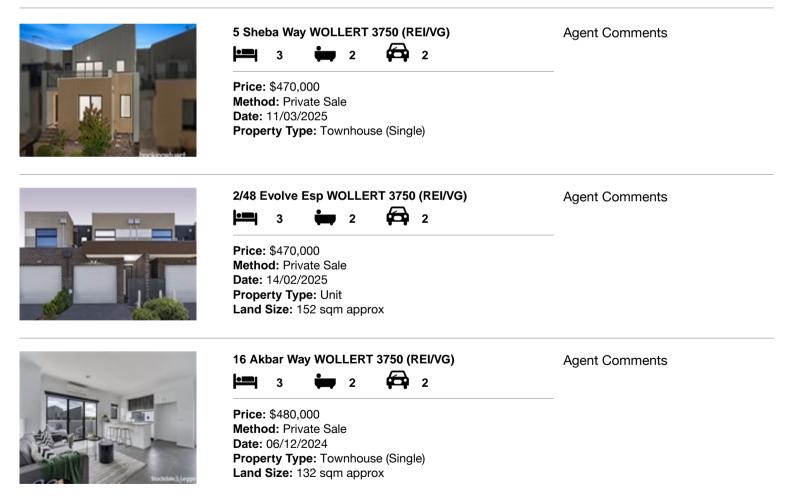

#### Comparable property sales (\*Delete A or B below as applicable)

A\* These are the three properties sold within two kilometres of the property for sale in the last six months that the estate agent or agent's representative considers to be most comparable to the property for sale.

| Ado | dress of comparable property | Price     | Date of sale |
|-----|------------------------------|-----------|--------------|
| 1   | 5 Sheba Way WOLLERT 3750     | \$470,000 | 11/03/2025   |
| 2   | 2/48 Evolve Esp WOLLERT 3750 | \$470,000 | 14/02/2025   |
| 3   | 16 Akbar Way WOLLERT 3750    | \$480,000 | 06/12/2024   |