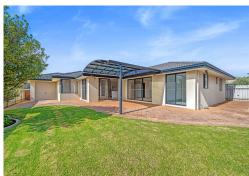

## COMFORTABLE FAMILY LIVING IN HEART OF YAKAMIA

<₿ 718 m2

- Spacious 4x2 brick and tile home on 718sqm block
- Two separate living areas and large, functional kitchen
- Paved undercover patio for year-round entertaining
- Double garage, powered workshop and plenty of storage
- · Close to schools, shops, parks and sporting facilities