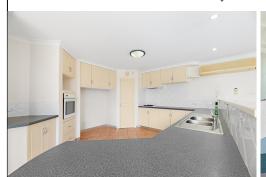

## COMFORTABLE FAMILY LIVING IN HEART OF YAKAMIA

<₿ 718 m2

- Spacious 4x2 brick and tile home on 718sqm block
- Two separate living areas and large, functional kitchen
- Paved undercover patio for year-round entertaining
- Double garage, powered workshop and plenty of storage
- · Close to schools, shops, parks and sporting facilities