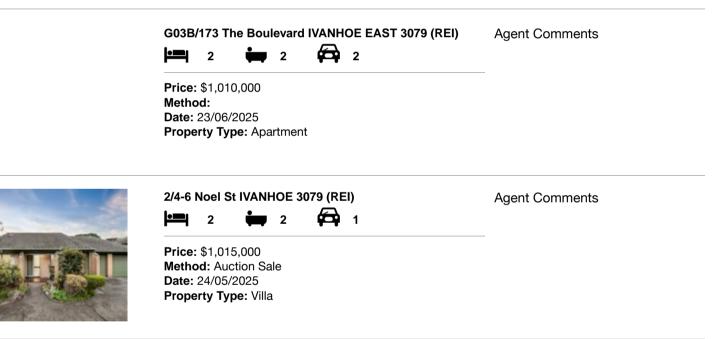

#### Comparable property sales (\*Delete A or B below as applicable)

A\* These are the three properties sold within two kilometres of the property for sale in the last sixmonths that the estate agent or agent's representative considers to be most comparable to the property for sale.

| Ad | dress of comparable property             | Price       | Date of sale |
|----|------------------------------------------|-------------|--------------|
| 1  | G03B/173 The Boulevard IVANHOE EAST 3079 | \$1,010,000 | 23/06/2025   |
| 2  | 2/4-6 Noel St IVANHOE 3079               | \$1,015,000 | 24/05/2025   |
| 3  |                                          |             |              |