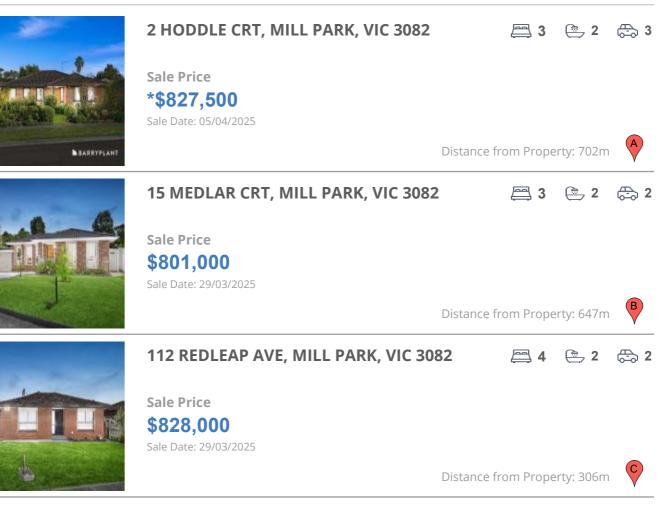

#### **Comparable property sales**

These are the three properties sold within two kilometres of the property for sale in the last six months that the estate agent or agents representative considers to be most comparable to the property for sale.

| Address of comparable property       | Price      | Date of sale |
|--------------------------------------|------------|--------------|
| 2 HODDLE CRT, MILL PARK, VIC 3082    | *\$827,500 | 05/04/2025   |
| 15 MEDLAR CRT, MILL PARK, VIC 3082   | \$801,000  | 29/03/2025   |
| 112 REDLEAP AVE, MILL PARK, VIC 3082 | \$828,000  | 29/03/2025   |