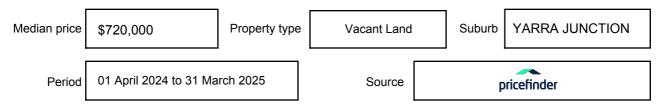

expressed as a single price, or as a price range with the difference between the upper and lower amounts not more than 10% of the lower amount.

This Statement of Information must be provided to a prospective buyer within two business days of a request and displayed at any open for inspection for the property for sale.

It is recommended that the address of the property being offered for sale be checked at

services.land.vic.gov.au/landchannel/content/addressSearch before being entered in this Statement of Information.

### Property offered for sale

Address Including suburb and postcode

5 MARCHESE CLOSE, YARRA JUNCTION, VIC 3797

### Indicative selling price

For the meaning of this price see consumer.vic.gov.au/underquoting

Price Range:

\$680,000 to \$720,000

#### Median sale price



#### **Comparable property sales**

These are the three properties sold within two kilometres of the property for sale in the last six months that the estate agent or agents representative considers to be most comparable to the property for sale.

| Address of comparable property              | Price     | Date of sale |
|---------------------------------------------|-----------|--------------|
| 15 HILLVIEW ST, YARRA JUNCTION, VIC 3797    | \$707,500 | 05/12/2024   |
| 9 HERBERT ST, YARRA JUNCTION, VIC 3797      | \$715,000 | 08/12/2024   |
| 100 SETTLEMENT RD, YARRA JUNCTION, VIC 3797 | \$720,000 | 16/01/2025   |

This Statement of Information was prepared on: 26/

26/06/2025