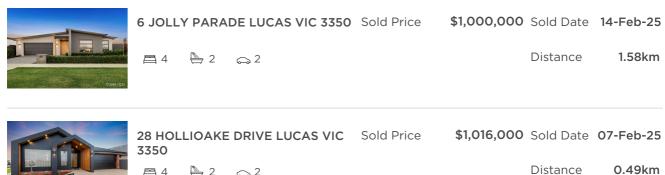

to

| Address of comparable property       | Price       | Date of sale |  |
|--------------------------------------|-------------|--------------|--|
| 6 JOLLY PARADE LUCAS VIC 3350        | \$1,000,000 | 14-Feb-25    |  |
| 28 HOLLIOAKE DRIVE LUCAS VIC 3350    | \$1,016,000 | 07-Feb-25    |  |
| 9 ALFREDTON DRIVE ALFREDTON VIC 3350 | \$990,000   | 02-Feb-25    |  |