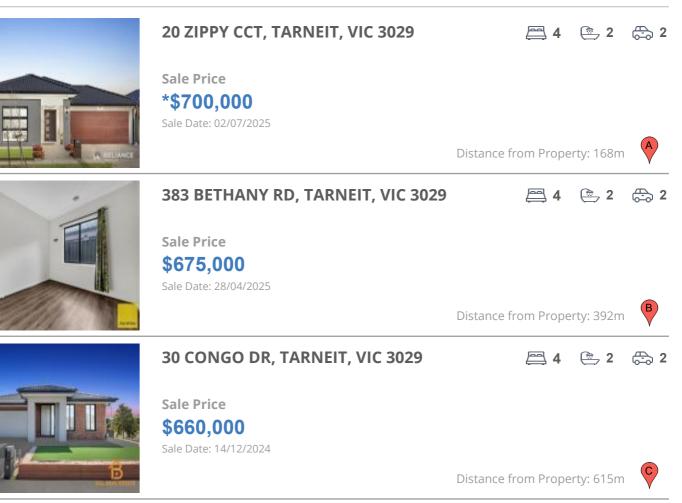

#### **Comparable property sales**

These are the three properties sold within two kilometres of the property for sale in the last six months that the estate agent or agents representative considers to be most comparable to the property for sale.

| Address of comparable property    | Price      | Date of sale |
|-----------------------------------|------------|--------------|
| 20 ZIPPY CCT, TARNEIT, VIC 3029   | *\$700,000 | 02/07/2025   |
| 383 BETHANY RD, TARNEIT, VIC 3029 | \$675,000  | 28/04/2025   |
| 30 CONGO DR, TARNEIT, VIC 3029    | \$660,000  | 14/12/2024   |