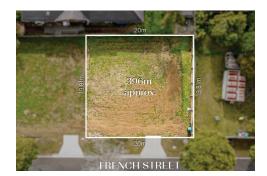

#### Section 47AF of the Estate Agents Act 1980

| Property offered for                                                                                              | sale                      |                                         |                 |         |           |                 |                 |  |  |
|-------------------------------------------------------------------------------------------------------------------|---------------------------|-----------------------------------------|-----------------|---------|-----------|-----------------|-----------------|--|--|
| Address<br>Including suburb and<br>postcode                                                                       | and                       |                                         |                 |         |           |                 |                 |  |  |
| Indicative selling price                                                                                          | ce                        |                                         |                 |         |           |                 |                 |  |  |
| For the meaning of this p                                                                                         | orice see                 | consumer.vic.go                         | v.au/underqu    | oting   |           |                 |                 |  |  |
| Single price \$795,                                                                                               | 000                       |                                         | ·               | _       |           |                 |                 |  |  |
| Median sale price*                                                                                                |                           |                                         |                 |         |           |                 |                 |  |  |
| Median price                                                                                                      |                           | Property Type                           |                 |         | Suburb    | Ringwood E      | ast             |  |  |
| Period - From                                                                                                     |                           | to                                      |                 | Source  |           |                 |                 |  |  |
| Comparable property                                                                                               | / sales (                 | *Delete A or B                          | below as a      | pplical | ble)      |                 |                 |  |  |
|                                                                                                                   | estate a                  | erties sold withir<br>gent or agent's r |                 |         |           |                 |                 |  |  |
| Address of comparab                                                                                               | le proper                 | rty                                     |                 |         | Pı        | rice            | Date of sale    |  |  |
| 1                                                                                                                 |                           |                                         |                 |         |           |                 |                 |  |  |
| 2                                                                                                                 |                           |                                         |                 |         |           |                 |                 |  |  |
| 3                                                                                                                 |                           |                                         |                 |         |           |                 |                 |  |  |
| OR                                                                                                                |                           |                                         |                 |         |           |                 |                 |  |  |
|                                                                                                                   |                           | nt's representativ<br>nin two kilometre |                 |         |           |                 |                 |  |  |
|                                                                                                                   | This Sta                  | atement of Inform                       | nation was pre  | epared  | on:       | 28/07/20        | 25 16:52        |  |  |
| * When this Statement o<br>prices of residential prop<br>our sales records (if any)<br>(2)(b) of the Estate Agent | perty in th<br>), did not | e suburb or loca<br>provide a media     | lity in which t | he prop | erty offe | red for sale is | s situated, and |  |  |