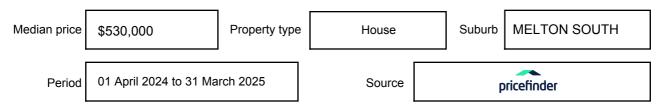

# **MEDIAN SALE PRICE**

# **MELTON SOUTH, VIC, 3338**

Suburb Median Sale Price (House)

\$530,000

01 April 2024 to 31 March 2025

Provided by: pricefinder

#### Median sale price