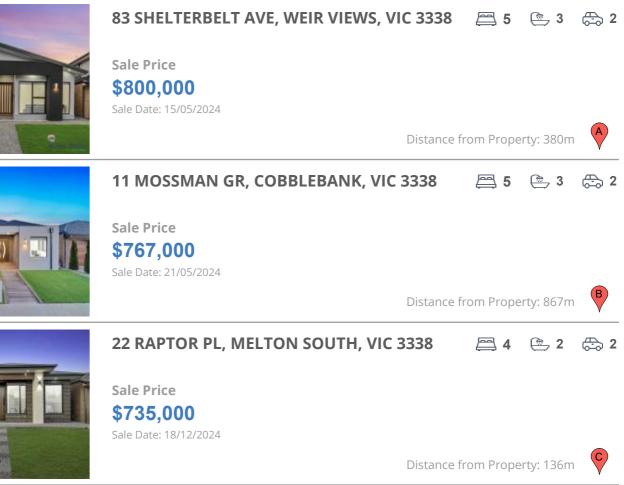

# **COMPARABLE PROPERTIES**

These are the three properties sold within two kilometres of the property for sale in the last six months that the estate agent or agents representative considers to be most comparable to the property for sale.

#### **Comparable property sales**

These are the three properties sold within two kilometres of the property for sale in the last six months that the estate agent or agents representative considers to be most comparable to the property for sale.

| Address of comparable property           | Price     | Date of sale |
|------------------------------------------|-----------|--------------|
| 83 SHELTERBELT AVE, WEIR VIEWS, VIC 3338 | \$800,000 | 15/05/2024   |
| 11 MOSSMAN GR, COBBLEBANK, VIC 3338      | \$767,000 | 21/05/2024   |
| 22 RAPTOR PL, MELTON SOUTH, VIC 3338     | \$735,000 | 18/12/2024   |