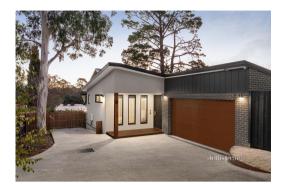

| Ad | dress of comparable property      | Price       | Date of sale |
|----|-----------------------------------|-------------|--------------|
| 1  | 7 Ryans Rd ELTHAM 3095            | \$1,365,000 | 02/06/2025   |
| 2  | 23 Rangeview Rd LOWER PLENTY 3093 | \$1,390,000 | 20/05/2025   |
| 3  | 1/44 Lilicur Rd MONTMORENCY 3094  | \$1,380,000 | 22/04/2025   |

# **Comparable Properties**

1/44 Lilicur Rd MONTMORENCY 3094 (REI)

**•••** 4 **••** 2 **•••** 2

Agent Comments

Price: \$1,380,000 Method: Private Sale Date: 22/04/2025 Rooms: 8 Property Type: House (Res) Land Size: 526 sqm approx