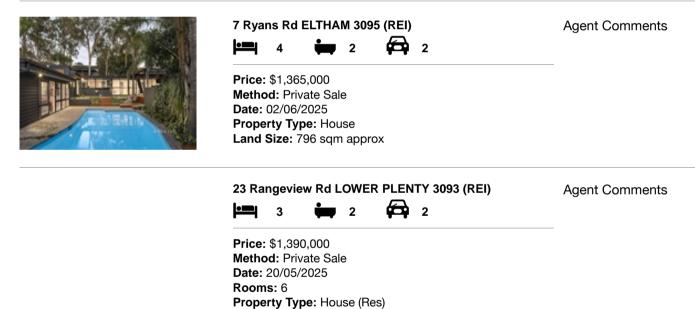

| Ad | dress of comparable property      | Price       | Date of sale |
|----|-----------------------------------|-------------|--------------|
| 1  | 7 Ryans Rd ELTHAM 3095            | \$1,365,000 | 02/06/2025   |
| 2  | 23 Rangeview Rd LOWER PLENTY 3093 | \$1,390,000 | 20/05/2025   |
| 3  | 1/44 Lilicur Rd MONTMORENCY 3094  | \$1,380,000 | 22/04/2025   |