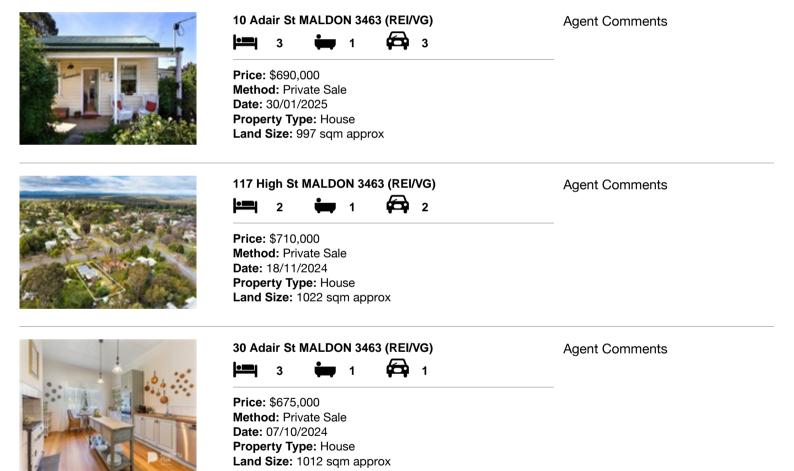

| Ado | dress of comparable property | Price     | Date of sale |
|-----|------------------------------|-----------|--------------|
| 1   | 10 Adair St MALDON 3463      | \$690,000 | 30/01/2025   |
| 2   | 117 High St MALDON 3463      | \$710,000 | 18/11/2024   |
| 3   | 30 Adair St MALDON 3463      | \$675,000 | 07/10/2024   |

## **Comparable Properties**