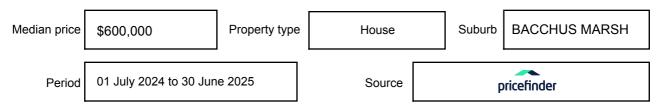

expressed as a single price, or as a price range with the difference between the upper and lower amounts not more than 10% of the lower amount.

This Statement of Information must be provided to a prospective buyer within two business days of a request and displayed at any open for inspection for the property for sale.

It is recommended that the address of the property being offered for sale be checked at

services.land.vic.gov.au/landchannel/content/addressSearch before being entered in this Statement of Information.

### Property offered for sale

Address Including suburb and postcode

5 MALCOLM STREET, BACCHUS MARSH, VIC 3340

### Indicative selling price

For the meaning of this price see consumer.vic.gov.au/underquoting

Price Range:

\$569,000 to \$609,000

#### Median sale price



#### **Comparable property sales**

These are the three properties sold within five kilometres of the property for sale in the last 18 months that the estate agent or agents representative considers to be most comparable to the property for sale.

| Address of comparable property         | Price      | Date of sale |
|----------------------------------------|------------|--------------|
| 33 MALCOLM ST, BACCHUS MARSH, VIC 3340 | *\$600,000 | 04/07/2025   |
| 13 DUGDALE ST, BACCHUS MARSH, VIC 3340 | *\$615,000 | 13/06/2025   |
| 4 CAREY CRES, BACCHUS MARSH, VIC 3340  | \$560,000  | 17/03/2025   |

This Statement of Information was prepared on: 28

28/07/2025