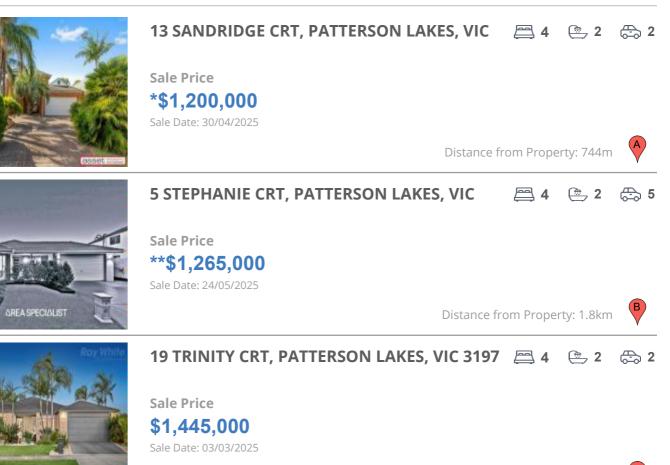

## **COMPARABLE PROPERTIES**

These are the three properties sold within two kilometres of the property for sale in the last six months that the estate agent or agents representative considers to be most comparable to the property for sale.

#### **Comparable property sales**

These are the three properties sold within two kilometres of the property for sale in the last six months that the estate agent or agents representative considers to be most comparable to the property for sale.

| Address of comparable property              | Price         | Date of sale |
|---------------------------------------------|---------------|--------------|
| 13 SANDRIDGE CRT, PATTERSON LAKES, VIC 3197 | *\$1,200,000  | 30/04/2025   |
| 5 STEPHANIE CRT, PATTERSON LAKES, VIC 3197  | **\$1,265,000 | 24/05/2025   |
| 19 TRINITY CRT, PATTERSON LAKES, VIC 3197   | \$1,445,000   | 03/03/2025   |