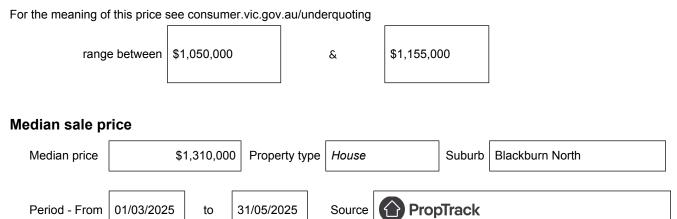

## Statement of Information Single residential property located in the Melbourne metropolitan area

Section 47AF of the Estate Agents Act 1980

## Property offered for sale

Address Including suburb and postcode

19 Marchiori Road, Blackburn North, Vic 3130

## Indicative selling price



## Comparable property sales (\*Delete A or B below as applicable)

A\* These are the three properties sold within two kilometres of the property for sale in the last six months that the estate agent or agent's representative considers to be most comparable to the property for sale.

| Address of comparable property               | Price       | Date of sale |
|----------------------------------------------|-------------|--------------|
| 5A Almer Avenue, Nunawading, VIC 3131        | \$1,100,000 | 28/03/2025   |
| 55 Surrey Road, Blackburn North, VIC 3130    | \$1,170,000 | 21/06/2025   |
| 43 Douglas Street, Blackburn North, VIC 3130 | \$1,051,000 | 12/04/2025   |

OR

**B**<sup>\*</sup> The estate agent or agent's representative reasonably believes that fewer than three comparable pro