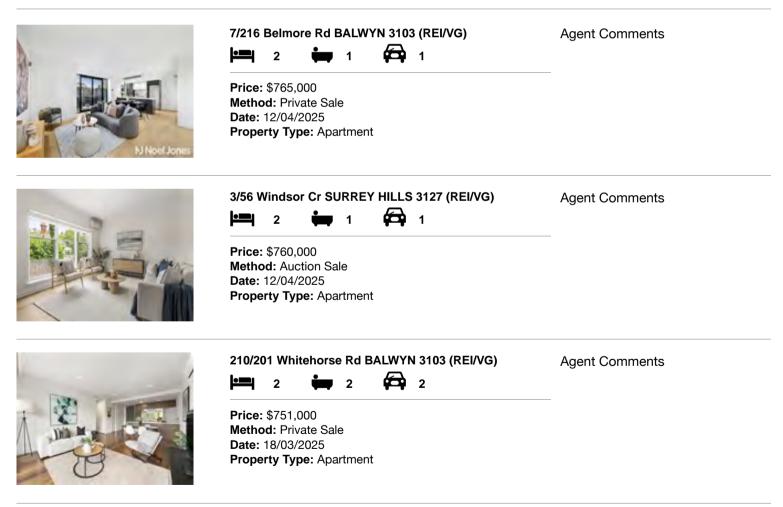

#### Comparable property sales (\*Delete A or B below as applicable)

A\* These are the three properties sold within two kilometres of the property for sale in the last six months that the estate agent or agent's representative considers to be most comparable to the property for sale.

| Ade | dress of comparable property      | Price     | Date of sale |
|-----|-----------------------------------|-----------|--------------|
| 1   | 7/216 Belmore Rd BALWYN 3103      | \$765,000 | 12/04/2025   |
| 2   | 3/56 Windsor Cr SURREY HILLS 3127 | \$760,000 | 12/04/2025   |
| 3   | 210/201 Whitehorse Rd BALWYN 3103 | \$751,000 | 18/03/2025   |