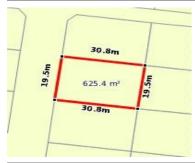

# 32 MEANDERRI DRIVE, INVERLOCH, VIC

**Indicative Selling Price** 

For the meaning of this price see consumer.vic.au/underquoting

Single Price:

\$1,295,000

# Property offered for sale

|           | Address    |  |  |
|-----------|------------|--|--|
| Including | suburb and |  |  |
|           | postcode   |  |  |

32 MEANDERRI DRIVE, INVERLOCH, VIC 3996