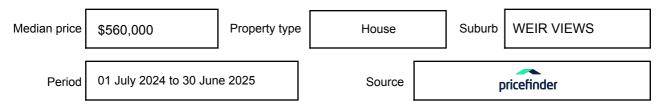

ressed as a single price, or as a price range with the difference between the upper and lower amounts not more than 10% of the lower amount.

This Statement of Information must be provided to a prospective buyer within two business days of a request and displayed at any open for inspection for the property for sale.

It is recommended that the address of the property being offered for sale be checked at

services.land.vic.gov.au/landchannel/content/addressSearch before being entered in this Statement of Information.

### Property offered for sale

Address Including suburb and postcode

21 RIVERSDALE BOULEVARD, WEIR VIEWS, VIC 3338

### Indicative selling price

For the meaning of this price see consumer.vic.gov.au/underquoting

Price Range:

\$869,000 to \$949,000

#### Median sale price



#### **Comparable property sales**

The estate agent or agents representative reasonably believes that fewer than three comparable properties were sold within two kilometres of the property for sale in the last six months.

This Statement of Information was prepared on: