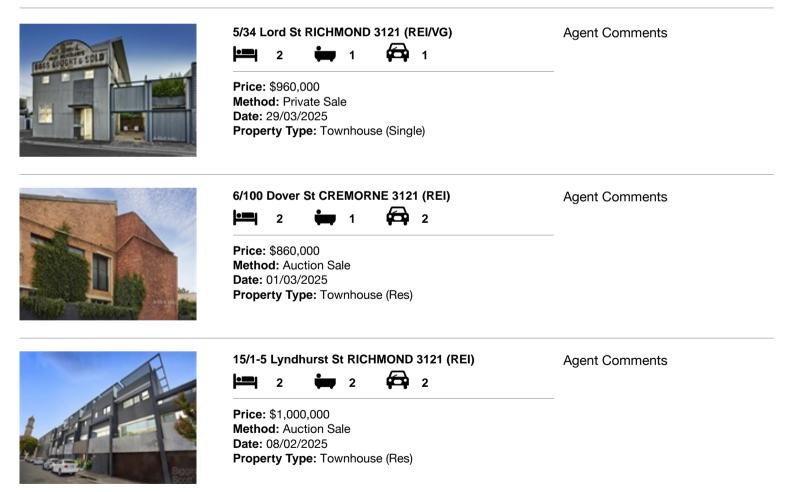

#### Comparable property sales (\*Delete A or B below as applicable)

A\* These are the three properties sold within two kilometres of the property for sale in the last six months that the estate agent or agent's representative considers to be most comparable to the property for sale.

| Ad | dress of comparable property      | Price       | Date of sale |
|----|-----------------------------------|-------------|--------------|
| 1  | 5/34 Lord St RICHMOND 3121        | \$960,000   | 29/03/2025   |
| 2  | 6/100 Dover St CREMORNE 3121      | \$860,000   | 01/03/2025   |
| 3  | 15/1-5 Lyndhurst St RICHMOND 3121 | \$1,000,000 | 08/02/2025   |