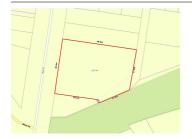

# Property offered for sale

Address Including suburb and postcode

304 - 306 PEEL STREET N, BLACK HILL, VIC 3350