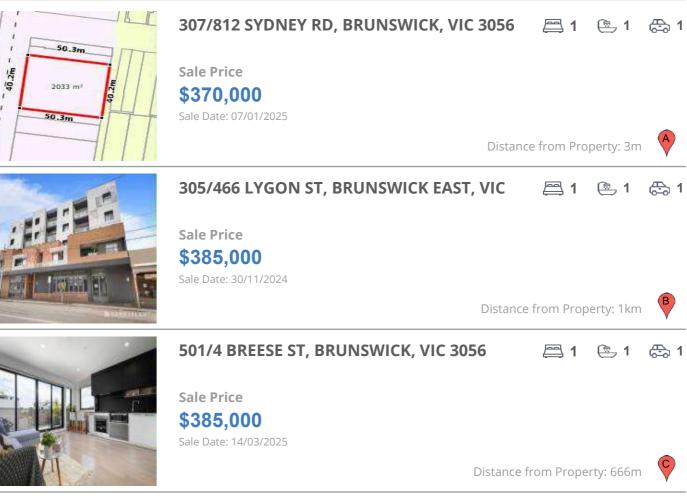

#### **Comparable property sales**

These are the three properties sold within two kilometres of the property for sale in the last six months that the estate agent or agents representative considers to be most comparable to the property for sale.

| Address of comparable property             | Price     | Date of sale |
|--------------------------------------------|-----------|--------------|
| 307/812 SYDNEY RD, BRUNSWICK, VIC 3056     | \$370,000 | 07/01/2025   |
| 305/466 LYGON ST, BRUNSWICK EAST, VIC 3057 | \$385,000 | 30/11/2024   |
| 501/4 BREESE ST, BRUNSWICK, VIC 3056       | \$385,000 | 14/03/2025   |