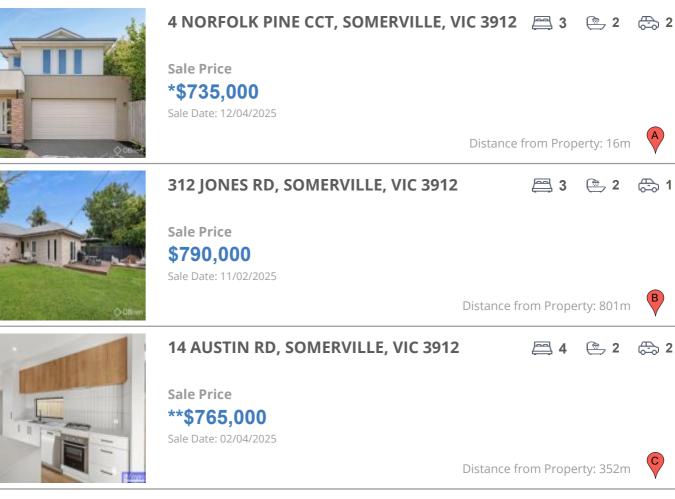

#### **Comparable property sales**

These are the three properties sold within two kilometres of the property for sale in the last six months that the estate agent or agents representative considers to be most comparable to the property for sale.

| Address of comparable property           | Price       | Date of sale |
|------------------------------------------|-------------|--------------|
| 4 NORFOLK PINE CCT, SOMERVILLE, VIC 3912 | *\$735,000  | 12/04/2025   |
| 312 JONES RD, SOMERVILLE, VIC 3912       | \$790,000   | 11/02/2025   |
| 14 AUSTIN RD, SOMERVILLE, VIC 3912       | **\$765,000 | 02/04/2025   |