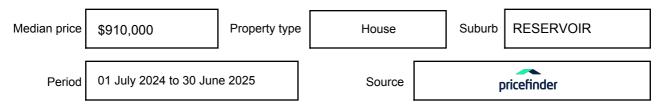

be expressed as a single price, or as a price range with the difference between the upper and lower amounts not more than 10% of the lower amount.

This Statement of Information must be provided to a prospective buyer within two business days of a request and displayed at any open for inspection for the property for sale.

It is recommended that the address of the property being offered for sale be checked at

services.land.vic.gov.au/landchannel/content/addressSearch before being entered in this Statement of Information.

## Property offered for sale

Address Including suburb and postcode

10 ALCOCK STREET, RESERVOIR, VIC 3073

## Indicative selling price

For the meaning of this price see consumer.vic.gov.au/underquoting

Price Range:

\$1,080,000 to \$1,180,000

#### Median sale price



#### **Comparable property sales**

These are the three properties sold within two kilometres of the property for sale in the last six months that the estate agent or agents representative considers to be most comparable to the property for sale.

| Address of comparable property       | Price        | Date of sale |
|--------------------------------------|--------------|--------------|
| 156 GLASGOW AVE, RESERVOIR, VIC 3073 | *\$1,092,000 | 26/06/2025   |
| 41 GLASGOW AVE, RESERVOIR, VIC 3073  | \$1,105,000  | 10/05/2025   |
| 122 GLASGOW AVE, RESERVOIR, VIC 3073 | \$1,050,000  | 22/03/2025   |

This Statement of Information was prepared on: 21/