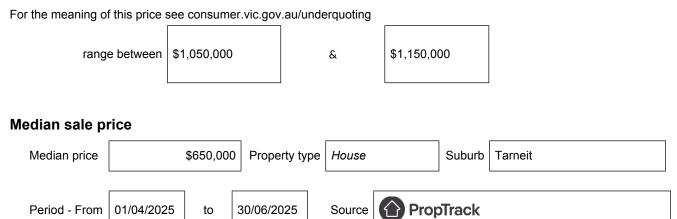

# Statement of Information Single residential property located in the Melbourne metropolitan area

Section 47AF of the Estate Agents Act 1980

### Property offered for sale

Address Including suburb and postcode

10 Medallion Boulevard, Tarneit, Vic 3029

### Indicative selling price



## Comparable property sales (\*Delete A or B below as applicable)

A\* These are the three properties sold within two kilometres of the property for sale in the last six months that the estate agent or agent's representative considers to be most comparable to the property for sale.

| Address of comparable property | Price | Date of sale |
|--------------------------------|-------|--------------|
| 1                              | \$    |              |
| 2                              | \$    |              |
| 3                              | \$    |              |

#### OR

**B**\* The estate agent or agent's representative reasonably believes that fewer than three comparable properties were sold within within two kilometres of the property for sale in the last six months.

This Stat