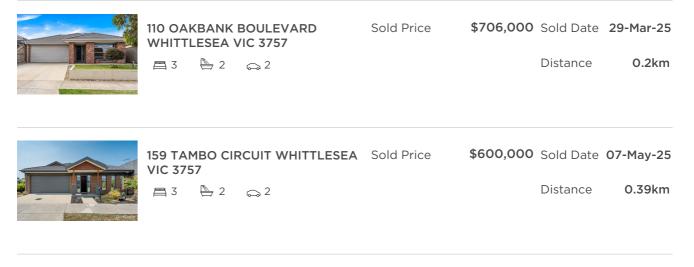

to

| Address of comparable property            | Price     | Date of sale |
|-------------------------------------------|-----------|--------------|
| 110 OAKBANK BOULEVARD WHITTLESEA VIC 3757 | \$706,000 | 29-Mar-25    |
| 159 TAMBO CIRCUIT WHITTLESEA VIC 3757     | \$600,000 | 07-May-25    |
| 71A LAUREL STREET WHITTLESEA VIC 3757     | \$700,000 | 03-May-25    |