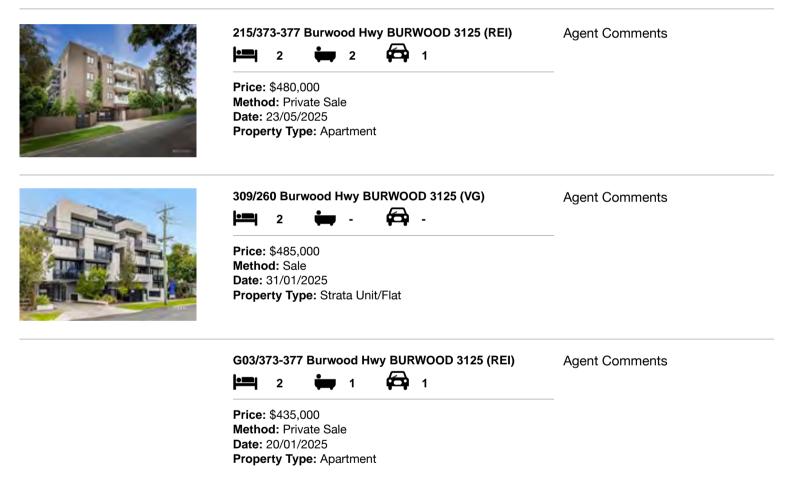

### Comparable property sales (\*Delete A or B below as applicable)

A\* These are the three properties sold within two kilometres of the property for sale in the last six months that the estate agent or agent's representative considers to be most comparable to the property for sale.

| Ade | dress of comparable property         | Price     | Date of sale |
|-----|--------------------------------------|-----------|--------------|
| 1   | 215/373-377 Burwood Hwy BURWOOD 3125 | \$480,000 | 23/05/2025   |
| 2   | 309/260 Burwood Hwy BURWOOD 3125     | \$485,000 | 31/01/2025   |
| 3   | G03/373-377 Burwood Hwy BURWOOD 3125 | \$435,000 | 20/01/2025   |