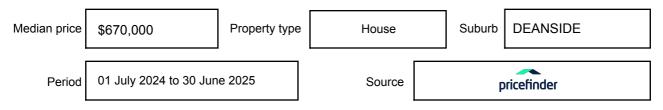

ay be expressed as a single price, or as a price range with the difference between the upper and lower amounts not more than 10% of the lower amount.

This Statement of Information must be provided to a prospective buyer within two business days of a request and displayed at any open for inspection for the property for sale.

It is recommended that the address of the property being offered for sale be checked at

services.land.vic.gov.au/landchannel/content/addressSearch before being entered in this Statement of Information.

### Property offered for sale

Address Including suburb and postcode

39 LITORIA DRIVE, DEANSIDE, VIC 3336

### Indicative selling price

For the meaning of this price see consumer.vic.gov.au/underquoting

Price Range:

\$799,000 to \$860,000

#### Median sale price



#### **Comparable property sales**

The estate agent or agents representative reasonably believes that fewer than three comparable properties were sold within two kilometres of the property for sale in the last six months.

This Statement of Information was prepared on: