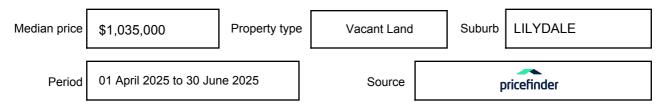

be expressed as a single price, or as a price range with the difference between the upper and lower amounts not more than 10% of the lower amount.

This Statement of Information must be provided to a prospective buyer within two business days of a request and displayed at any open for inspection for the property for sale.

It is recommended that the address of the property being offered for sale be checked at

services.land.vic.gov.au/landchannel/content/addressSearch before being entered in this Statement of Information.

## Property offered for sale

Address Including suburb and postcode

8 CUNNINGHAM ROAD, LILYDALE, VIC 3140

## Indicative selling price

For the meaning of this price see consumer.vic.gov.au/underquoting

Price Range:

\$1,265,000 to \$1,375,000

#### Median sale price



#### **Comparable property sales**

The estate agent or agents representative reasonably believes that fewer than three comparable properties were sold within two kilometres of the property for sale in the last six months.

This Statement of Information was prepared on: