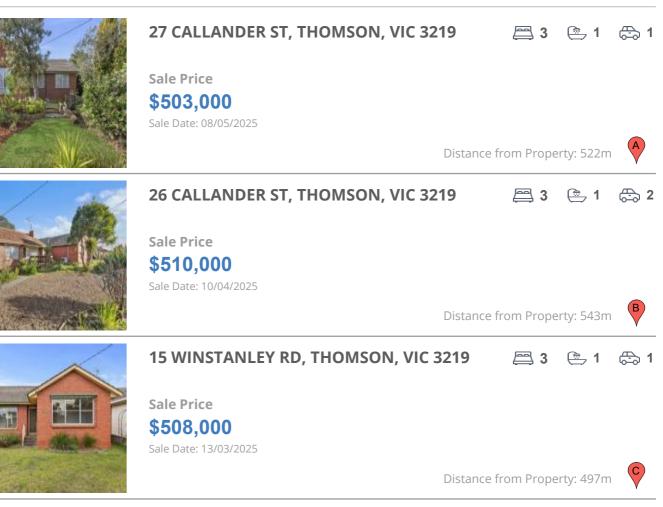

## **COMPARABLE PROPERTIES**

These are the three properties sold within five kilometres of the property for sale in the last 18 months that the estate agent or agents representative considers to be most comparable to the property for sale.

#### **Comparable property sales**

These are the three properties sold within five kilometres of the property for sale in the last 18 months that the estate agent or agents representative considers to be most comparable to the property for sale.

| Address of comparable property      | Price     | Date of sale |
|-------------------------------------|-----------|--------------|
| 27 CALLANDER ST, THOMSON, VIC 3219  | \$503,000 | 08/05/2025   |
| 26 CALLANDER ST, THOMSON, VIC 3219  | \$510,000 | 10/04/2025   |
| 15 WINSTANLEY RD, THOMSON, VIC 3219 | \$508,000 | 13/03/2025   |