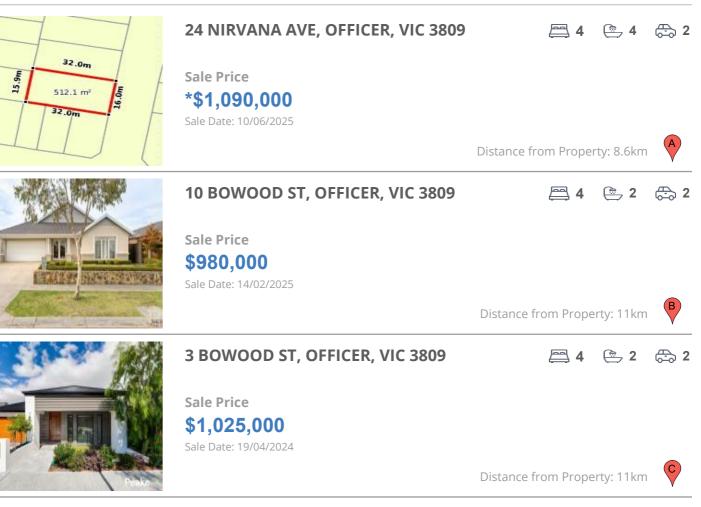

#### **Comparable property sales**

These are the three properties sold within two kilometres of the property for sale in the last six months that the estate agent or agents representative considers to be most comparable to the property for sale.

| Address of comparable property    | Price        | Date of sale |
|-----------------------------------|--------------|--------------|
| 24 NIRVANA AVE, OFFICER, VIC 3809 | *\$1,090,000 | 10/06/2025   |
| 10 BOWOOD ST, OFFICER, VIC 3809   | \$980,000    | 14/02/2025   |
| 3 BOWOOD ST, OFFICER, VIC 3809    | \$1,025,000  | 19/04/2024   |