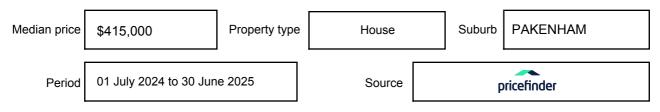

## **MEDIAN SALE PRICE**

## PAKENHAM, VIC, 3810

Suburb Median Sale Price (Vacant Land)

\$415,000

01 July 2024 to 30 June 2025

Provided by: pricefinder