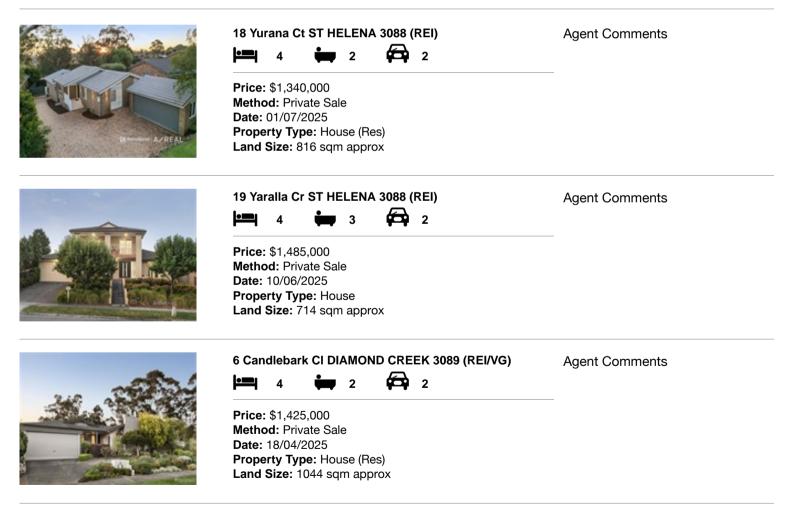

#### Comparable property sales (\*Delete A or B below as applicable)

A\* These are the three properties sold within two kilometres of the property for sale in the last six months that the estate agent or agent's representative considers to be most comparable to the property for sale.

| Ade | dress of comparable property       | Price       | Date of sale |
|-----|------------------------------------|-------------|--------------|
| 1   | 18 Yurana Ct ST HELENA 3088        | \$1,340,000 | 01/07/2025   |
| 2   | 19 Yaralla Cr ST HELENA 3088       | \$1,485,000 | 10/06/2025   |
| 3   | 6 Candlebark CI DIAMOND CREEK 3089 | \$1,425,000 | 18/04/2025   |