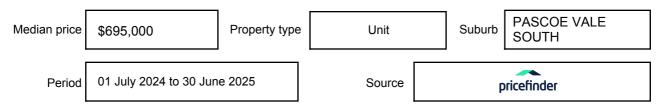

essed as a single price, or as a price range with the difference between the upper and lower amounts not more than 10% of the lower amount.

This Statement of Information must be provided to a prospective buyer within two business days of a request and displayed at any open for inspection for the property for sale.

It is recommended that the address of the property being offered for sale be checked at

services.land.vic.gov.au/landchannel/content/addressSearch before being entered in this Statement of Information.

### Property offered for sale

Address Including suburb and postcode

2/2 TURNER STREET, PASCOE VALE SOUTH, VIC 3044

### Indicative selling price

For the meaning of this price see consumer.vic.gov.au/underquoting

Price Range:

\$640,000 to \$680,000

#### Median sale price



#### **Comparable property sales**

These are the three properties sold within two kilometres of the property for sale in the last six months that the estate agent or agents representative considers to be most comparable to the property for sale.

| Address of comparable property             | Price      | Date of sale |
|--------------------------------------------|------------|--------------|
| 6/6 YORK ST, PASCOE VALE SOUTH, VIC 3044   | *\$632,000 | 23/06/2025   |
| 4/6 DOWNS ST, PASCOE VALE, VIC 3044        | \$670,000  | 16/04/2025   |
| 3/2 TURNER ST, PASCOE VALE SOUTH, VIC 3044 | \$695,000  | 04/04/2025   |

This Statement of Information was prepared on: 07/

07/07/2025