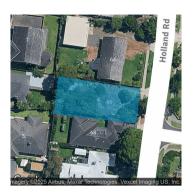

#### Section 47AF of the Estate Agents Act 1980

| Prope                                                                                                                                                                                                                 | rty offered for sa               | ile         |               |                 |      |        |                  |              |  |
|-----------------------------------------------------------------------------------------------------------------------------------------------------------------------------------------------------------------------|----------------------------------|-------------|---------------|-----------------|------|--------|------------------|--------------|--|
| Inclu                                                                                                                                                                                                                 | Address ding suburb and postcode | 6 Holland I | Road, Blackbu | ırn South Vic 3 | 3130 |        |                  |              |  |
| Indica                                                                                                                                                                                                                | tive selling price               | •           |               |                 |      |        |                  |              |  |
| For the                                                                                                                                                                                                               | meaning of this pri              | ice see con | sumer.vic.gov | .au/underquot   | ting |        |                  |              |  |
| Range between \$950,000                                                                                                                                                                                               |                                  |             | & \$1,000,000 |                 |      |        |                  |              |  |
| Media                                                                                                                                                                                                                 | n sale price                     |             | _             |                 |      |        |                  |              |  |
| Medi                                                                                                                                                                                                                  | ian price \$1,373,00             | 00 Pr       | operty Type   | House           |      | Suburb | Blackburn S      | outh         |  |
| Perio                                                                                                                                                                                                                 | d - From 01/04/20                | 25 to       | 30/06/2025    | So              | urce | REIV   |                  |              |  |
| Comparable property sales (*Delete A or B below as applicable)                                                                                                                                                        |                                  |             |               |                 |      |        |                  |              |  |
| A* These are the three properties sold within two kilometres of the property for sale in the last sixmonths that the estate agent or agent's representative considers to be most comparable to the property for sale. |                                  |             |               |                 |      |        |                  |              |  |
| Address of comparable property                                                                                                                                                                                        |                                  |             |               |                 |      | Pr     | ice              | Date of sale |  |
| 1                                                                                                                                                                                                                     |                                  |             |               |                 |      |        |                  |              |  |
| 2                                                                                                                                                                                                                     |                                  |             |               |                 |      |        |                  |              |  |
| 3                                                                                                                                                                                                                     |                                  |             |               |                 |      |        |                  |              |  |
| OR                                                                                                                                                                                                                    |                                  |             |               |                 |      |        |                  |              |  |
| B* The estate agent or agent's representative reasonably believes that fewer than three compare properties were sold within two kilometres of the property for sale in the last six months.                           |                                  |             |               |                 |      |        |                  | •            |  |
| This Statement of Information was prepared on:                                                                                                                                                                        |                                  |             |               |                 |      | on:    | 21/07/2025 11:35 |              |  |