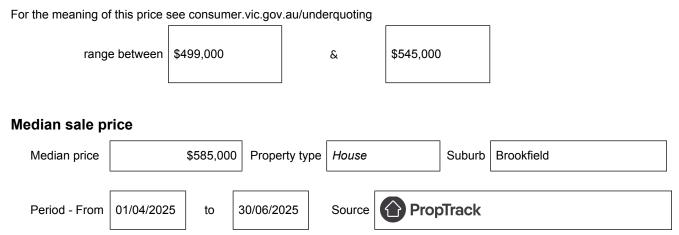

## Statement of Information Single residential property located in the Melbourne metropolitan area

Section 47AF of the Estate Agents Act 1980

## Property offered for sale

Address Including suburb and postcode

30 Pinnacle Cres, Brookfield, Vic 3338

## Indicative selling price



## Comparable property sales (\*Delete A or B below as applicable)

**A**\* These are the three properties sold within two kilometres of the property for sale in the last six months that the estate agent or agent's representative considers to be most comparable to the property for sale.

| Address of comparable property        | Price     | Date of sale |
|---------------------------------------|-----------|--------------|
| 8 Radford Court, Brookfield, VIC 3338 | \$551,000 | 24/05/2025   |
| 10 Sherwood PI, Melton West, VIC 3337 | \$550,000 | 17/04/2025   |
| 14 Wannon Court, Brookfield, VIC 3338 | \$560,000 | 30/01/2025   |

OR

**B**<sup>\*</sup> The estate agent or agent's representative reasonably believes that fewer than three comparable propertieswere sold within two kilometres of