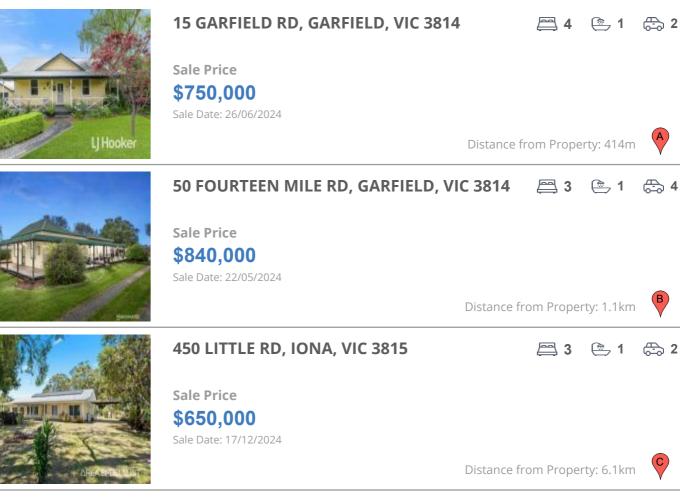

#### **Comparable property sales**

These are the three properties sold within two kilometres of the property for sale in the last six months that the estate agent or agents representative considers to be most comparable to the property for sale.

| Address of comparable property          | Price     | Date of sale |
|-----------------------------------------|-----------|--------------|
| 15 GARFIELD RD, GARFIELD, VIC 3814      | \$750,000 | 26/06/2024   |
| 50 FOURTEEN MILE RD, GARFIELD, VIC 3814 | \$840,000 | 22/05/2024   |
| 450 LITTLE RD, IONA, VIC 3815           | \$650,000 | 17/12/2024   |