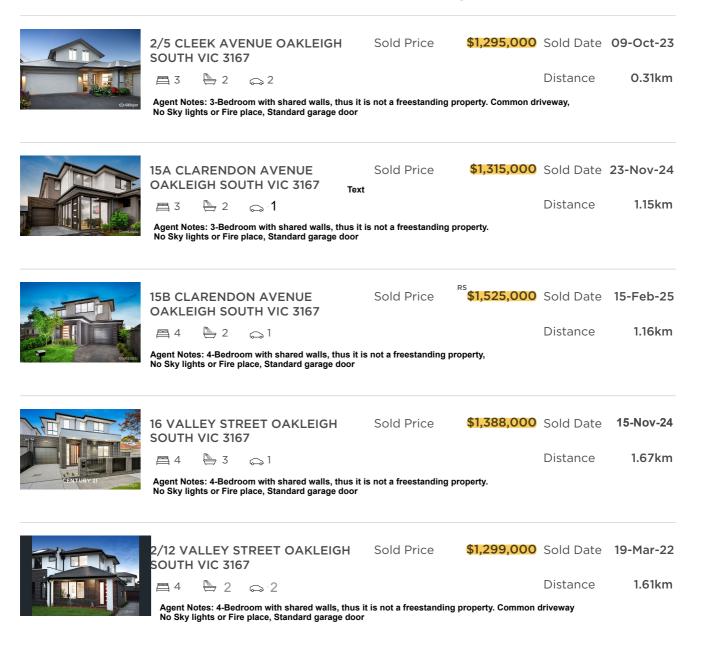

### Comparable property sales (\*Delete A or B below as applicable)

A\* These are the three properties sold within two kilometres of the property for sale in the last 6 months that the estate agent or agent's representative considers to be most comparable to the property for sale.

| Address of comparable property               | Price       | Date of sale |
|----------------------------------------------|-------------|--------------|
| 15B CLARENDON AVENUE OAKLEIGH SOUTH VIC 3167 | \$1,525,000 | 15-Feb-25    |
| 15A CLARENDON AVENUE OAKLEIGH SOUTH VIC 3167 | \$1,315,000 | 23-Nov-24    |
| 2/5 CLEEK AVENUE OAKLEIGH SOUTH VIC 3167     | \$1,295,000 | 09-Oct-23    |