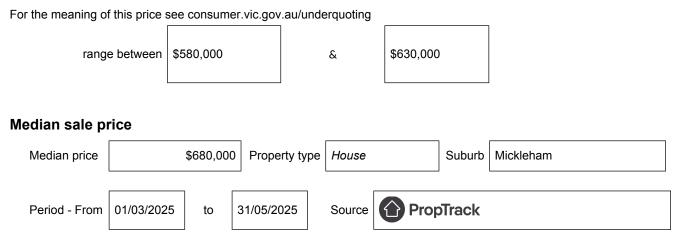

## Statement of Information Single residential property located in the Melbourne metropolitan area

Section 47AF of the Estate Agents Act 1980

## Property offered for sale

Address Including suburb and postcode

23 Denbigh Loop, Mickleham, Vic 3064

## Indicative selling price



## Comparable property sales (\*Delete A or B below as applicable)

A\* These are the three properties sold within two kilometres of the property for sale in the last six months that the estate agent or agent's representative considers to be most comparable to the property for sale.

| Address of comparable property         | Price     | Date of sale |
|----------------------------------------|-----------|--------------|
| 20 Tivoli Way, Mickleham, VIC 3064     | \$610,000 | 15/02/2025   |
| 44 Canning Drive, Mickleham, VIC 3064  | \$610,000 | 24/05/2025   |
| 4 Ginger Crescent, Mickleham, VIC 3064 | \$630,000 | 10/05/2025   |

OR

**B**<sup>\*</sup> The estate agent or agent's representative reasonably believes that fewer than three comparable propertieswere sold within two kilometres o