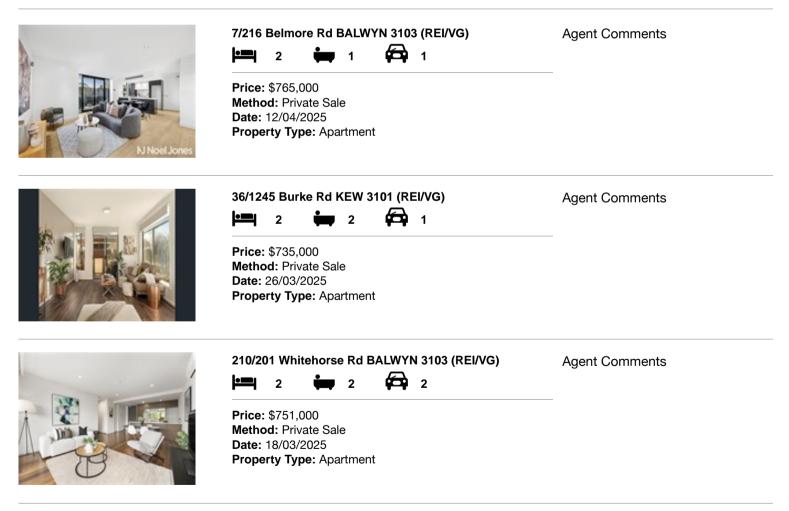

## Comparable property sales (\*Delete A or B below as applicable)

A\* These are the three properties sold within two kilometres of the property for sale in the last six months that the estate agent or agent's representative considers to be most comparable to the property for sale.

| Add | dress of comparable property      | Price     | Date of sale |
|-----|-----------------------------------|-----------|--------------|
| 1   | 7/216 Belmore Rd BALWYN 3103      | \$765,000 | 12/04/2025   |
| 2   | 36/1245 Burke Rd KEW 3101         | \$735,000 | 26/03/2025   |
| 3   | 210/201 Whitehorse Rd BALWYN 3103 | \$751,000 | 18/03/2025   |