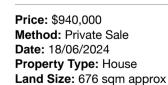

Agent Comments

Price: \$800,000 Method: Private Sale Date: 19/09/2024 Property Type: House Land Size: 631 sqm approx

4

40 Field St.N OCEAN GROVE 3226 (REI)

**60** 1

Agent Comments