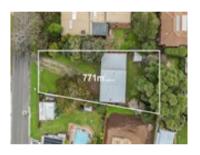

# **Comparable Properties**

23 Epworth St OCEAN GROVE 3226 (REI)

Price: \$950.000 Method: Private Sale Date: 11/10/2024 Property Type: House Land Size: 771 sqm approx Agent Comments

21 Wilkinson Ct OCEAN GROVE 3226 (REI) 3