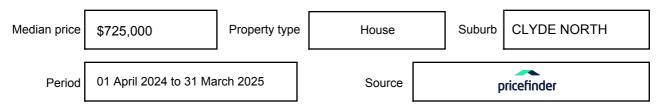

ay be expressed as a single price, or as a price range with the difference between the upper and lower amounts not more than 10% of the lower amount.

This Statement of Information must be provided to a prospective buyer within two business days of a request and displayed at any open for inspection for the property for sale.

It is recommended that the address of the property being offered for sale be checked at

services.land.vic.gov.au/landchannel/content/addressSearch before being entered in this Statement of Information.

## Property offered for sale

Address Including suburb and postcode

1 ROCKDALE ROAD, CLYDE NORTH, VIC 3978

## Indicative selling price

For the meaning of this price see consumer.vic.gov.au/underquoting

Price Range:

\$640,000 to \$680,000

#### Median sale price



#### **Comparable property sales**

These are the three properties sold within two kilometres of the property for sale in the last six months that the estate agent or agents representative considers to be most comparable to the property for sale.

| Address of comparable property        | Price      | Date of sale |
|---------------------------------------|------------|--------------|
| 11 LABRADOR ST, CLYDE NORTH, VIC 3978 | \$665,000  | 29/04/2025   |
| 4 SPIKE WAY, CLYDE NORTH, VIC 3978    | \$670,113  | 24/04/2025   |
| 4, CLYDE NORTH, VIC 3978              | *\$670,000 | 15/05/2025   |

This Statement of Information was prepared on: 19

19/06/2025