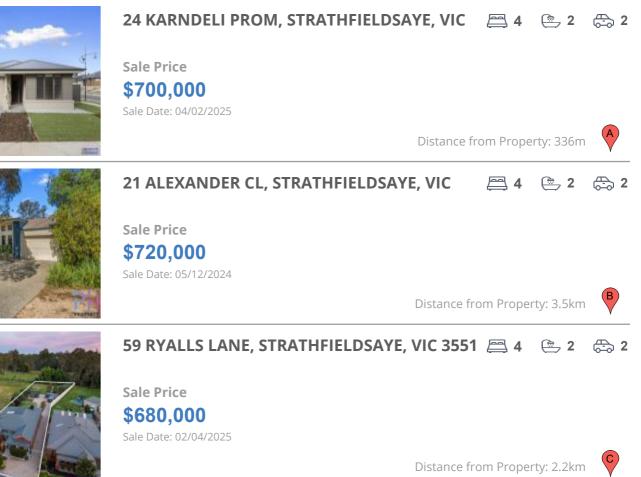

### **COMPARABLE PROPERTIES**

These are the three properties sold within five kilometres of the property for sale in the last 18 months that the estate agent or agents representative considers to be most comparable to the property for sale.

| Address of comparable property              | Price     | Date of sale |
|---------------------------------------------|-----------|--------------|
| 24 KARNDELI PROM, STRATHFIELDSAYE, VIC 3551 | \$700,000 | 04/02/2025   |
| 21 ALEXANDER CL, STRATHFIELDSAYE, VIC 3551  | \$720,000 | 05/12/2024   |
| 59 RYALLS LANE, STRATHFIELDSAYE, VIC 3551   | \$680,000 | 02/04/2025   |