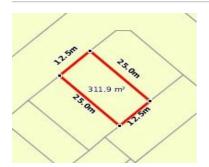

#### Property offered for sale

|           | Address    |  |  |
|-----------|------------|--|--|
| Including | suburb and |  |  |
|           | postcode   |  |  |

22 JERNIGAN ROAD, TARNEIT, VIC 3029