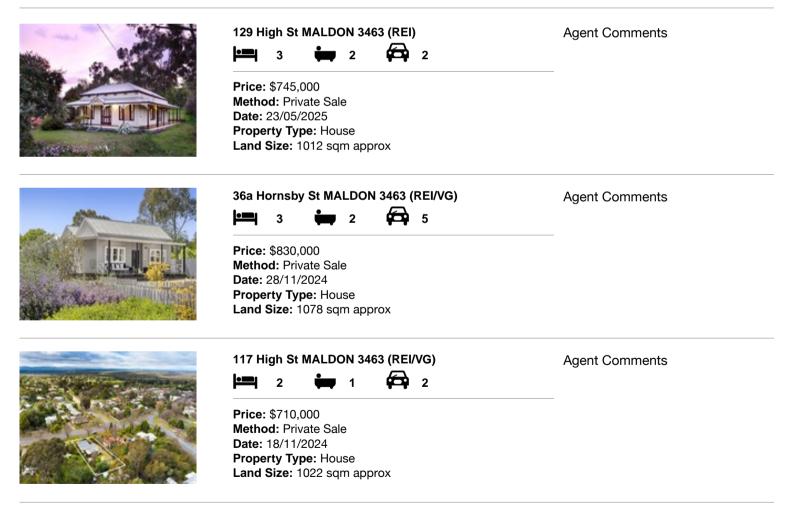

| Add | dress of comparable property | Price     | Date of sale |
|-----|------------------------------|-----------|--------------|
| 1   | 129 High St MALDON 3463      | \$745,000 | 23/05/2025   |
| 2   | 36a Hornsby St MALDON 3463   | \$830,000 | 28/11/2024   |
| 3   | 117 High St MALDON 3463      | \$710,000 | 18/11/2024   |

## **Comparable Properties**