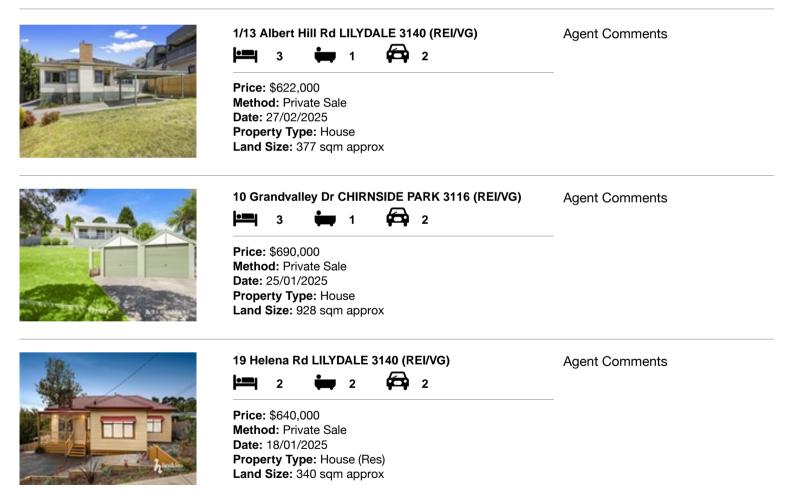

| Ade | dress of comparable property          | Price     | Date of sale |
|-----|---------------------------------------|-----------|--------------|
| 1   | 1/13 Albert Hill Rd LILYDALE 3140     | \$622,000 | 27/02/2025   |
| 2   | 10 Grandvalley Dr CHIRNSIDE PARK 3116 | \$690,000 | 25/01/2025   |
| 3   | 19 Helena Rd LILYDALE 3140            | \$640,000 | 18/01/2025   |